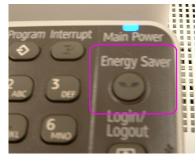

**NOTE:** Copier model numbers that end in 02, example—4502, have home screens and home buttons that you will need to interact with.

**NOTE:** If the home screen is black, the copier is in sleep mode. Press the | **Energy Save button** to wake it up