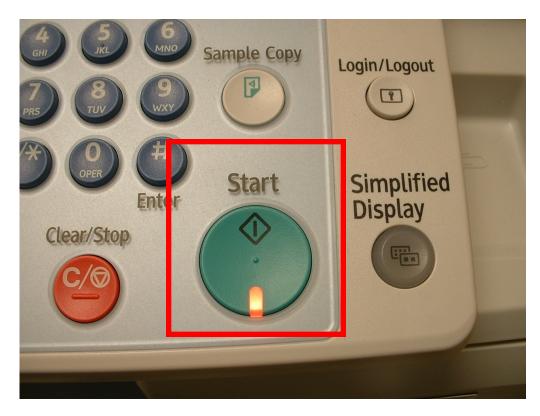

**Hint:** If you have problems tapping on the screen's buttons with your fingertip, use your finger nail or a stylus like the one shown below to tap on the buttons:

5. After selecting your settings, press the **Scan** button