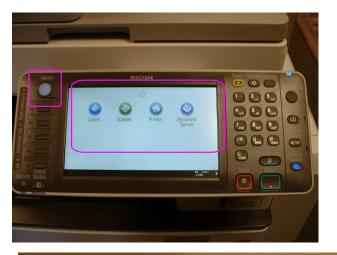

**NOTE:** Copier model numbers that end in 02, example—4502, have home screens and home buttons that you will need to interact with.

**NOTE:** If the home screen is black, the copier is in sleep mode. Press the | **Energy Save button** to wake it up

Tap on **Scanner** on the Home screen to start using the scanner

Press the **Home** button to return to the home screen

JUN 5,2012 4:08PM 4. You will see the screen shown below on the copier's touch panel. You will use the controls on this screen to select the settings for your scan such as resolutions, color, users to email it to etc: