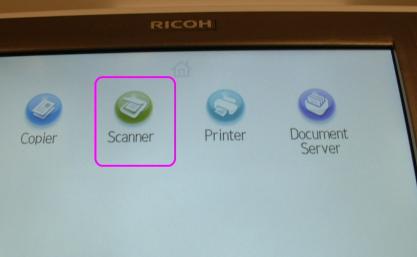

Tap on **Scanner** on the Home screen to start using the scanner

Press the **Home** button to return to the home screen

JUN 5,2012 4:08PM 4. You will see the screen shown below on the copier's touch panel. You will use the controls on this screen to select the settings for your scan such as resolutions, color, users to email it to etc: