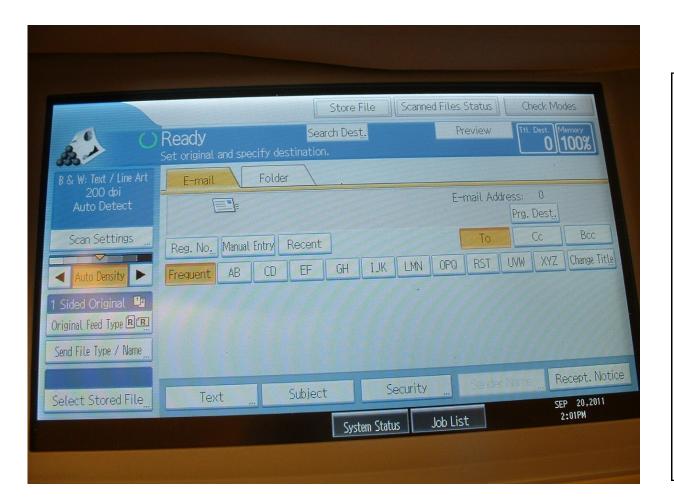

Tap on **Scanner** on the Home screen to start using the scanner

Press the **Home** button to return to the home screen

JUN 5,2012 4:08PM 4. You will see the screen shown below on the copier's touch panel. You will use the controls on this screen to select the settings for your scan such as resolutions, color, users to email it to etc:

**Hint:** If you have problems tapping on the screen's buttons with your fingertip, use your finger nail or a stylus like the one shown below to tap on the buttons:

5. After selecting your settings, press the **Scan** button