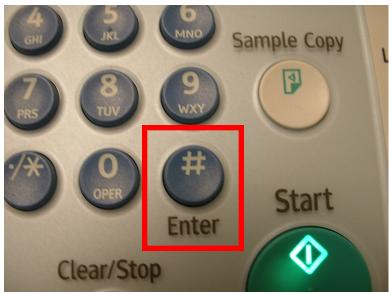

NOTE: If you used the copier's glass screen to scan your document, you will need to press the # key after you press the Scan button to send your scan

The scan is sent as a PDF document attached to an email message to a user's mailbox.