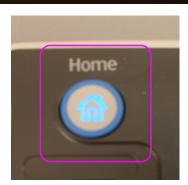

Tap on **Scanner** on the Home screen to start using the scanner

Press the **Home** button to return to the home screen

JUN 5,2012 4:08PM 4. You will see the screen shown below on the copier's touch panel. You will use the controls on this screen to select the settings for your scan such as resolutions, color, users to email it to etc: