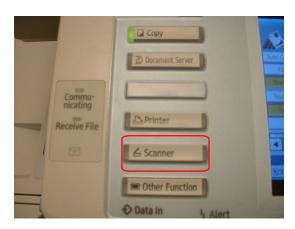

1. Go to a copier with the Scan to Me feature

2. Place a document in the copier's feeder or on the copier's glass screen to scan

**NOTE:** You may need to press the power button to turn the copier on

3. Press the copier's **Scanner button** 