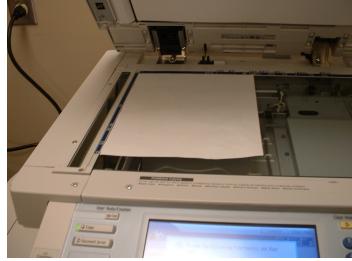

1. Go to a copier with the Scan to Me feature

2. Place a document in the copier's feeder or on the copier's glass screen to scan

**NOTE:** You may need to press the power button to turn the copier on

3. Press the copier's **Scanner button** 